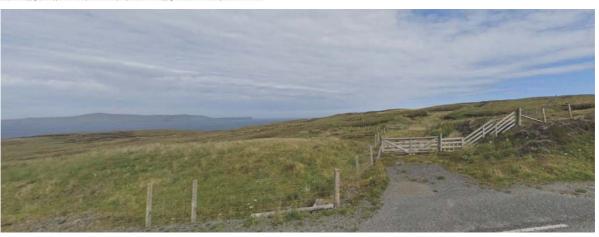

It is located north of the village of Cunningsburgh on the east (lower) side or the main A970 heading south towards Sumburgh.

The boundaries are defined with stock proof fences. There are no buildings situated on the Croft and it benefits from right of access to and from the public road via a timber gate.

This Croft provides an ideal opportunity for established crofters/farmers requiring additional grazing or those wishing to try their hand on a small holding albeit it is classified as rough grazing.

There is potential for sustainable practices, such as, peatland restoration and wind energy.