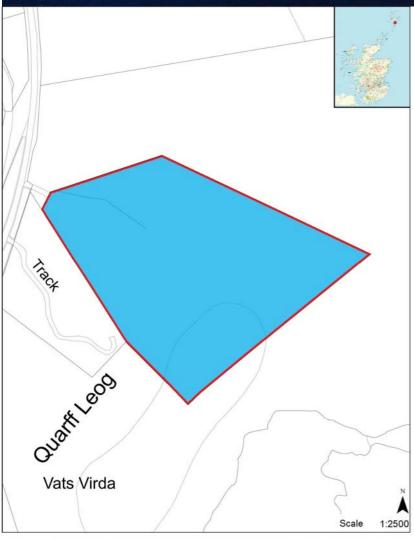

## Croft of Apportionment 1, Fladdabister, Cunningsburgh, Shetland

A superb opportunity to purchase this owner occupied registered Croft (C4427/Z3647) extending to 6.11 hectares (15.098 acres). It is registered in the Land Register of Scotland under Title Number OAZ16726.

It is located north of the village of Cunningsburgh on the east (lower) side or the main A970 heading south towards Sumburgh.

The boundaries are defined with stock proof fences. There are no buildings situated on the Croft and it benefits from right of access to and from the public road via a timber gate.