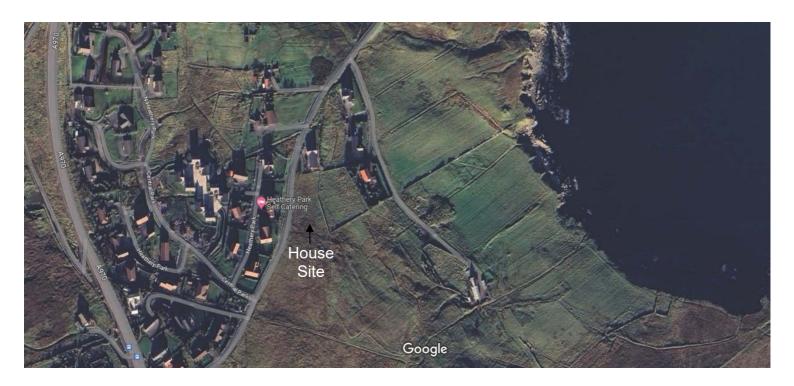

## Offers in the region of £80,000 are invited

| Directions            | The first turn to Gulberwick is situated just at the top of the South Road out of Lerwick to the left. The house site is on the southern side of Gulberwick up the brae on your way out of the village on the left-hand side just after the last left hand turn into a residential road and before the junction to Heathery Park on the right. It is situated at a passing place with an agricultural gate leading into the open field and a pile of loose chips. |
|-----------------------|-------------------------------------------------------------------------------------------------------------------------------------------------------------------------------------------------------------------------------------------------------------------------------------------------------------------------------------------------------------------------------------------------------------------------------------------------------------------|
| Places of<br>Interest | Coastal and hill walks, beaches and close proximity to Lerwick.                                                                                                                                                                                                                                                                                                                                                                                                   |
| Viewings              | Visit the site at your convenience. The Seller is available on 07592 078 017 for more information.                                                                                                                                                                                                                                                                                                                                                                |
| Entry                 | Early settlement is available once conveyancing formalities allow.                                                                                                                                                                                                                                                                                                                                                                                                |
| EPC Rating            | n/a                                                                                                                                                                                                                                                                                                                                                                                                                                                               |