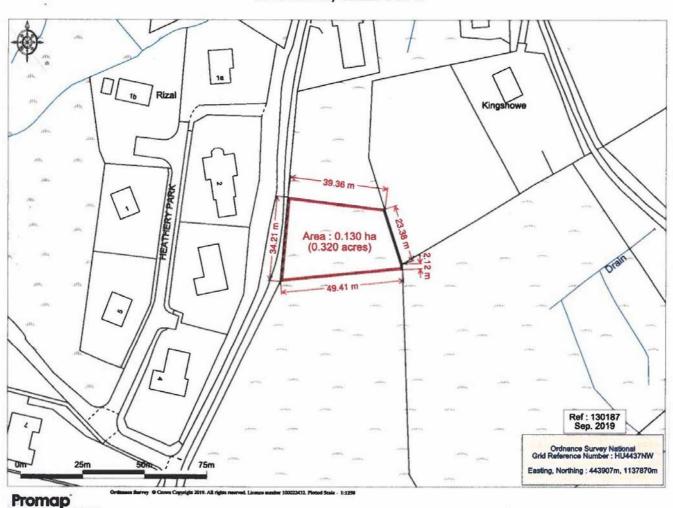

## House Site at North Setter, Gulberwick, Shetland

A rare opportunity to purchase this attractively situated house site on the outskirts of Gulberwick with full Planning Permission (ref 2019/255/PPF) in place to build a spacious single storey, split level, 4-bedroom family home with attached single garage designed by Gilberts Architects.

The site benefits from being in a stunning location with sea view across to Bressay and is registered in the Land Register of Scotland. The mains connections are run to the boundary of the site and SSE and Scottish Water have approved the connections as part of the Planning process.